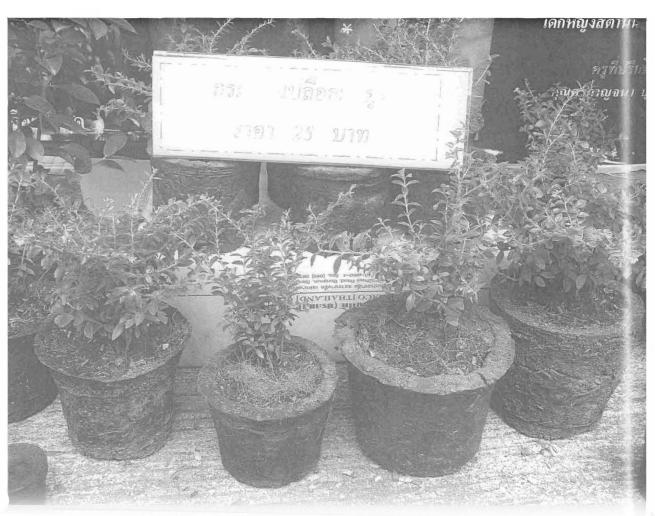

เมื่อวันเสาร์ที่ 6 มิถุนายน พ.ศ.2552 ที่ผ่านมา กองบรรณาธิการ วารสารเกษตรกรรมธรรมชาติ ได้มีโอกาส ไปร่วมงานตลาดนัดสุขภาพ ที่สวน สมุนไพร สมเด็จพระเทพรัตนราชสุดาฯ อำเภอมาบตาพุด จังหวัดระยอง ไปสะดุด ตากับนิทรรศการของโรงเรียนเฉลิมพระ

เกียรติ สมเด็จพระศรีนครินทร์ ระยอง
ที่ได้นำเอา "กระถางเปลือกมังคุด" มาจัด
แสดง ได้เหมาะกับช่วงที่มังคุดกำลังออก
ตลาด และยังตอบโจทย์ด้านสิ่งแวดล้อม
ในวันสิ่งแวดล้อมโลกได้เป็นอย่างดี

"กระถางเปลือกมังคุด" เป็น แนวคิดของเด็กนักเรียน โรงเรียนเฉลิม พระเกียรติ สมเด็จพระศรีนคริ: ทร์ ระยอง ที่อยู่ในพื้นที่ที่มีผลไม้ที่เป็นที่ ยม มากมายหลายชนิด เช่น ทุเรียน เงาะ มัง คุด บางปีผลผลิตออกสู่ตลาดมาก าคา ก็ตกต่ำ รายได้ของชาวสวนก็ตกต่ำไป ด้วย ทางกลุ่มสาระการเรียนรู้วิ ยา ศาสตร์ โรงเรียนเฉลิมพระเกียรติ สะเด็จ

พระศรีนครินทร์ ระยอง จึงคิดหาวิธี ประหยัด และนำของที่มีอยู่ใช้ให้เกิด ประโยชน์มากที่สุด จึงได้คิดถึงเปลือก มังคุดที่มีอยู่มากมายในจังหวัดระยอง และพบว่า เมื่อรับประทานมังคุดแล้ว เปลือกมังคุดน่าจะนำไปใช้ประโยชน์ แทน **ที่จะทิ้งให้เกิดขยะสร้างปัญหาม**ลภาวะ เลยได้นำไปทดลองทำเป็นกระถางปลูก **ต้นไ**ม้ เพื่อใช้แทนกระถางพลาสติก จากการทดลองก็พาเว่า ใช้ได้ดี เมื่อนำไป ทำเป็นกระถางเพาะซ้ำ ก็สามารถนำไปฝัง ดินได้เลย โดยไม่ต้องเลากระถางออก เพราะกระถางเปลือกมังคุดก็จะย่อย สลายไปเป็นอินทรียวัตถุ ทำให้เกิด ประโยชน์หลายต่อ ช่วยลดปัญหาขยะ จากเศษเปลือกผลไม้ ช่วยประหยัดเงินใน การซื้อกระถางพลาสติก ลดการใช้พลาส ติก อันจะนำไปสู่การมีส่วนร่วมในการลด ปัญหาโลกร้อน วิธีการทำก็ทำได้ง่ายๆ จึงเป็นแนวคิดที่น่าชื่นชม และให้กำลังใจ ให้เด็กนักเรียน และคุณครูได้พัฒนานวัต กรรมใหม่ๆ ต่อไป

ตอนนี้ใครซื้อมังคุดมารับ ประทานแล้ว ก็อย่าทิ้งเปลือกให้เป็นขยะ โดยเปล่าประโยชน์ เก็บเปลือกมังคุดมา ทำกระถางปลูกต้นไม้กันดู ตามคำแนะนำ ของเด็กนักเรียนคนเก่งของโรงเรียนเฉลิม พระเกียรติ สมเด็จพระศรีนครินทร์ ระยอง สนใจติดต่อสอบถามรายละเอียด เพิ่มเติมได้ที่ โรงเรียนเฉลิมพระเกียรติ สมเด็จพระศรีนครินทร์ ระยอง 1 หมู่ 4 ตำบลนาตาชวัญ อำเภอเมือง จังหวัดระ ยอง โทรศัพท์ 038-618-332 www.swryac.th E-mail: swry\_ryl@hotmail.com