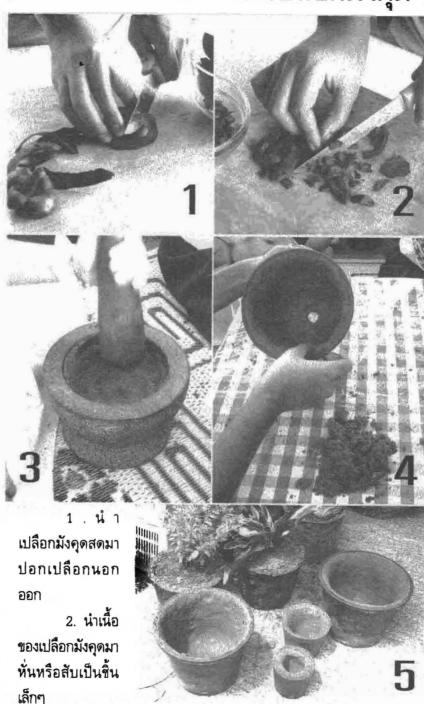

## วิธีการทำกระถางจากเปลือกมังคุด

- 3. นำเนื้อเปลือกมังคุดไปตำในครกให้ละเอียด ชณะตำเติมน้ำไปเล็ก น้อย เพื่อให้เนื้อเหนียวเข้ากันดี
- 4. นำเนื้อเปลือกมังคุดที่ตำละเอียดเข้ากันดีมาปั้นลงแบบกระถาง โดย ใช้กระถางพลาสติกเป็นแบบ
- 5. นำไปตากแดดให้แห้ง แล้วจึงแกะออกจากแบบ จะได้กระถางจาก เปลือกมังคุดนำไปใช้ปลูกต้นไม้ได้